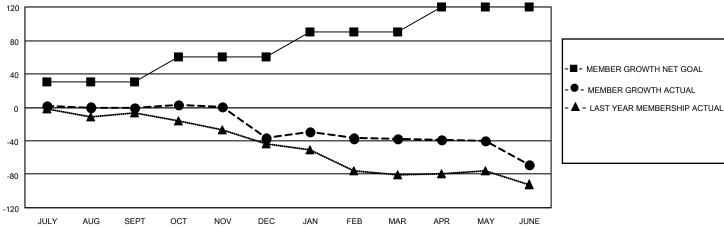

## District 14 T

| Clubs RESULTS FOR 2021-2022 |   |   |   | Members RESULTS FOR 2021-2022 |    |    |    |
|-----------------------------|---|---|---|-------------------------------|----|----|----|
|                             |   |   |   |                               |    |    |    |
| JULY/AUG/SEPT               | 0 | 0 | 0 | JULY/AUG/SEPT                 | 30 | 24 | 22 |
| OCT/NOV/DEC                 | 0 | 0 | 0 | OCT/NOV/DEC                   | 30 | 36 | 72 |
| JAN/FEB/MAR                 | 0 | 0 | 2 | JAN/FEB/MAR                   | 30 | 43 | 40 |
| APR/MAY/JUNE                | 1 | 0 | 2 | APR/MAY/JUNE                  | 30 | 35 | 63 |